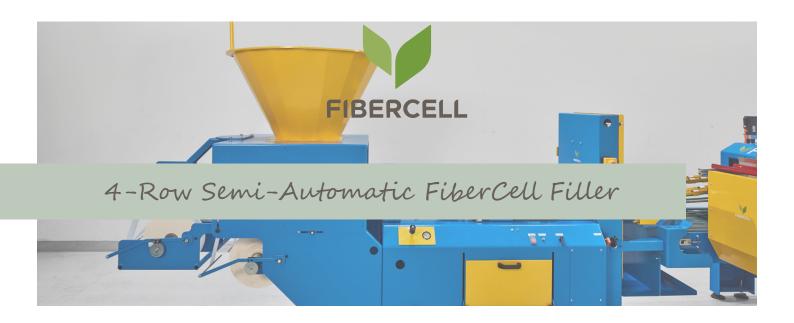

## 4-ROW SEMI-AUTOMATIC FIBERCELL FILLER

## **Key Features:**

Our Semi-automatic FiberCell Fillers are ideal for smaller nurseries. The machines are designed for efficient operations with low downtime and minimal peatspill with fine cuttings.

Our Semi-automatic FiberCell filling machines are available in different configurations to match type of holder and production output of nursery.

The Semi-automatic FiberCell Fillers are compact and simplicity rules when installing, setting up, operating and maintaining it. Machines designed to perform accurately year after year!