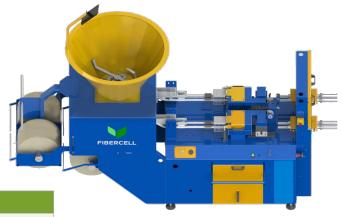

## 4-ROW SEMI-AUTOMATIC FIBERCELL FILLER

## **Key Features:**

Our Semi-automatic FiberCell Fillers are ideal for smaller nurseries. The machines are designed for efficient operations with low downtime and minimal peatspill with fine cuttings.

Our Semi-automatic FiberCell filling machines are available in different configurations to match type of holder and production output of nursery.

The Semi-automatic FiberCell Fillers are compact and simplicity rules when installing, setting up, operating and maintaining it. Machines designed to perform accurately year after year!