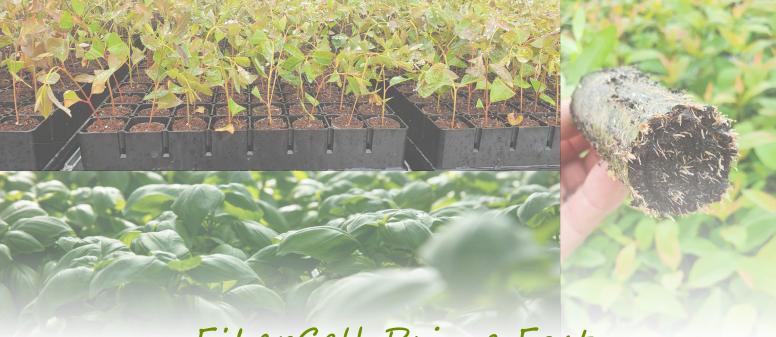

## FiberCell Prime Fast

The Prime Papers are suitable for crops with both shorter and longer propagation time and are used by many forest nurseries around the world. Our Prime papers are suitable for propagation of seedlings in both tropicaland sub-tropical conditions. The papers in the Prime family are used by numerous forest nurseries around the world, but is also suitable for other type of crops in other areas.

| Specifications FiberCell PRIME "Fast" |                                            |
|---------------------------------------|--------------------------------------------|
| Segment                               | Forestry, Herbs,<br>Leafy Greens & Flowers |
| Degradation time                      | 2-4 months in sub-tropical countri-<br>es  |
| Degradable                            | Yes                                        |
| Certifications                        | FSC                                        |