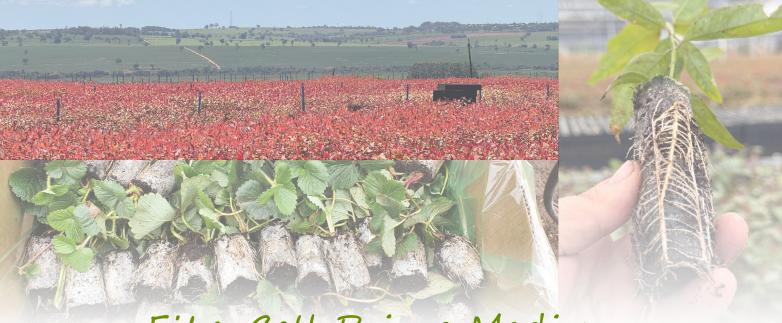

## FiberCell Prime Medium

The Prime Papers are suitable for crops with both shorter and longer propagation time and are used by many forest nurseries around the world. Our Prime papers are suitable for propagation of seedlings in both tropicaland sub-tropical conditions. The papers in the Prime family are used by numerous forest nurseries around the world, but is also suitable for other type of crops in other areas.